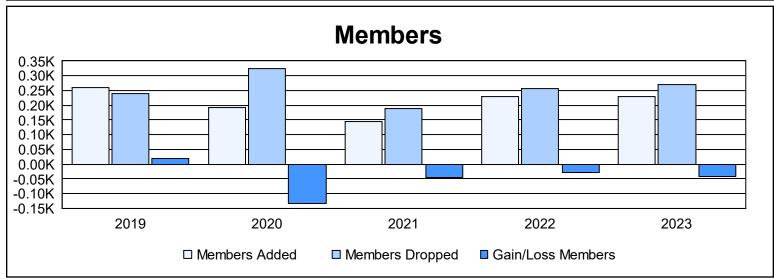

| Year      | New<br>Clubs | Dropped<br>Clubs | Gain/<br>Loss<br>Clubs | New<br>Members | Charter<br>Members | Reinstate<br>Members | Transfer<br>Members | Total<br>Member<br>Added | Total<br>Members<br>Dropped | Gain/<br>Loss<br>Members |
|-----------|--------------|------------------|------------------------|----------------|--------------------|----------------------|---------------------|--------------------------|-----------------------------|--------------------------|
| 2018-2019 | 3            | 3                | 0                      | 157            | 88                 | 8                    | 6                   | 259                      | 241                         | 18                       |
| 2019-2020 | 1            | 7                | -6                     | 131            | 25                 | 29                   | 8                   | 193                      | 326                         | -133                     |
| 2020-2021 | 2            | 4                | -2                     | 75             | 43                 | 16                   | 9                   | 143                      | 189                         | -46                      |
| 2021-2022 | 2            | 3                | -1                     | 170            | 48                 | 1                    | 9                   | 228                      | 258                         | -30                      |
| 2022-2023 | 0            | 4                | -4                     | 155            | 15                 | 50                   | 10                  | 230                      | 271                         | -41                      |
| Average   | 2            | 4                | -3                     | 138            | 44                 | 21                   | 8                   | 211                      | 257                         | -46                      |